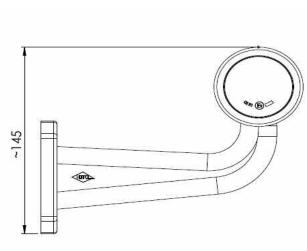

## Technical Drawing (not to scale)

#### **Specification**

Type Red and white LED outline marker

Voltage 12/24V

Wattage 0.6W @ 12V, 1.2W @ 24V

Flying leads 50cm twin core

Material Arm - PVC, Lens - PMMA, Reflector - PC (Aluminium Coated)

Dimensions As above IP Rating IP68