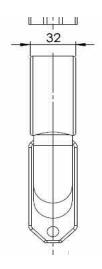

## **Additional Information:**

Bolt Hole Measurements: 68mm Across

## Technical Drawing (not to scale)