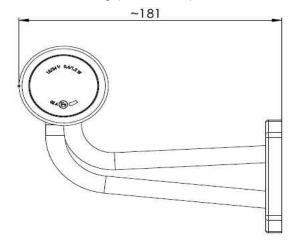

## Technical Drawing (not to scale)

#### **Specification**

Type Red and white LED outline marker

Voltage 12/24V

Wattage 0.6W @ 12V, 1.2W @ 24V

Flying leads 50cm twin core

Material Arm - PVC, Lens - PMMA, Reflector - PC (Aluminium Coated)

Dimensions As above IP Rating IP68