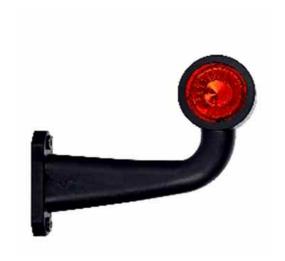

#### Part No. 0-172-45

Red and white LED outline marker lamp, 12/24 volt with arbitrary polarity, Right Side. E Marked.

## **Additional Information:**

Bolt Hole Measurements: 68mm Across